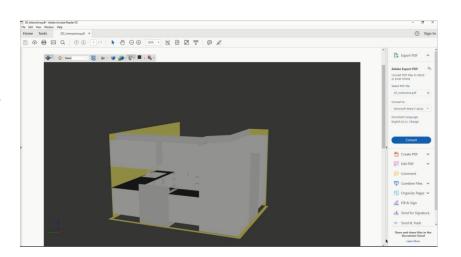

## Opening your 3D Virtual Kitchen

Coastal Wardrobes & Kitchens

> P 02 6652 2353 6 / 84-90 Industrial Drive Coffs Harbour NSW 2450

**4.** Now, click anywhere on the document, and the 3D diagram should show up, as per the picture

next to the blue icon.
This will bring up a drop down list. Select the 'Spin' tool for optimum viewing.

6. Click on the diagram and drag to move around. Use the scroll key on your mouse to zoom. The buttons on the toolbar provide further viewing options for you, including illustration renders and adding light to the diagram