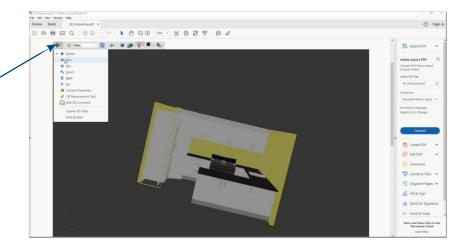

## Opening your 3D Virtual Kitchen

Coastal Wardrobes & Kitchens

> P 02 6652 2353 6 / 84-90 Industrial Drive Coffs Harbour NSW 2450

**4.** Now, click anywhere on the document, and the 3D diagram should show up, as per the picture

next to the blue icon.
This will bring up a drop down list. Select the 'Spin' tool for optimum viewing.

6. Click on the diagram and drag to move around. Use the scroll key on your mouse to zoom. The buttons on the toolbar provide further viewing options for you, including illustration renders and adding light to the diagram