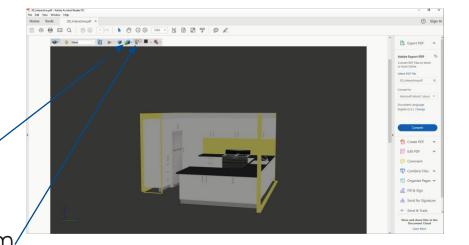

next to the blue icon.
This will bring up a drop down list. Select the 'Spin' tool for optimum viewing.

6. Click on the diagram and drag to move around. Use the scroll key on your mouse to zoom. The buttons on the toolbar provide further viewing options for you, including illustration renders and adding light to the diagram