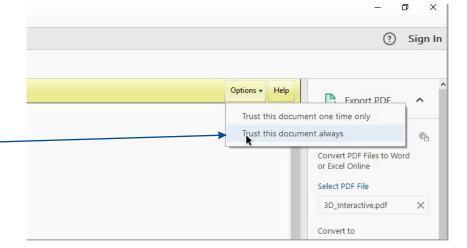

## Opening your 3D Virtual Kitchen

Coastal Wardrobes & Kitchens

> P 02 6652 2353 6 / 84-90 Industrial Drive Coffs Harbour NSW 2450

 Open the PDF file in Adobe Acrobat or Adobe Reader



2. By default the 3D content will not show. Click 'Options'



3. Then, click 'Trust this document always'



## Opening your 3D Virtual Kitchen

Coastal Wardrobes & Kitchens

> P 02 6652 2353 6 / 84-90 Industrial Drive Coffs Harbour NSW 2450

**4.** Now, click anywhere on the document, and the 3D diagram should show up, as per the picture



next to the blue icon.
This will bring up a drop down list. Select the 'Spin' tool for optimum viewing.



6. Click on the diagram and drag to move around. Use the scroll key on your mouse to zoom. The buttons on the toolbar provide further viewing options for you, including illustration renders and adding light to the diagram